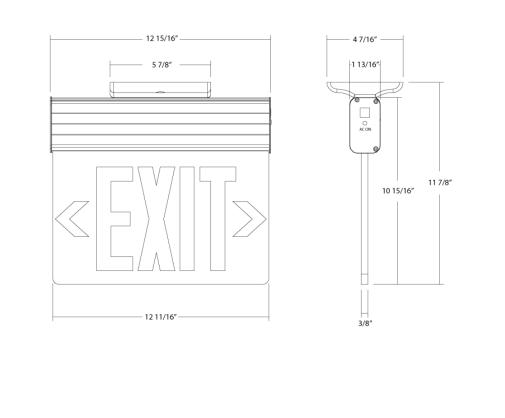

#### FCC:

Complies with Part 15B of the FCC Rules

#### Other

#### Warranty:

RAB warrants that our LED products will be free from defects in materials and workmanship for a period of five (5) years from the date of delivery to the end user, including coverage of light output, color stability, driver performance and fixture finish. RAB's warranty is subject to all terms and conditions found at <u>rablighting.com/warranty.</u>

#### Note:

All values are typical (tolerance +/- 10%)

#### **Buy American Act Compliance:**

RAB values USA manufacturing! Upon request, RAB may be able to manufacture this product to be compliant with the Buy American Act (BAA). Please contact customer service to request a quote for the product to be made BAA compliant.

#### Dimensions

## **EXITEDGE-1WPW**