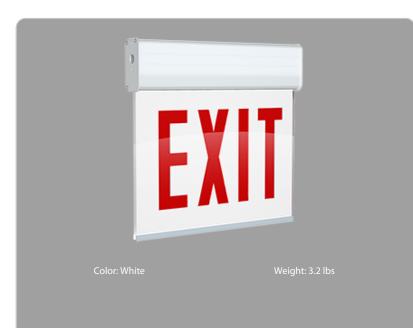

### **Technical Specifications**

Performance Product Type: Edge-lit Exit Sign

**Description:** Edge-lit exit sign with a single face with red letters.

Input Wattage: 3.3W @120V and 277V

Electrical Power Factor: ≥0.9

Panel Color: White Letter Color: Red

Housing Finish: White

Number of Faces: Single Face

**Sign Format:** Edge-lit

Remote Capacity: No Remote Capacity