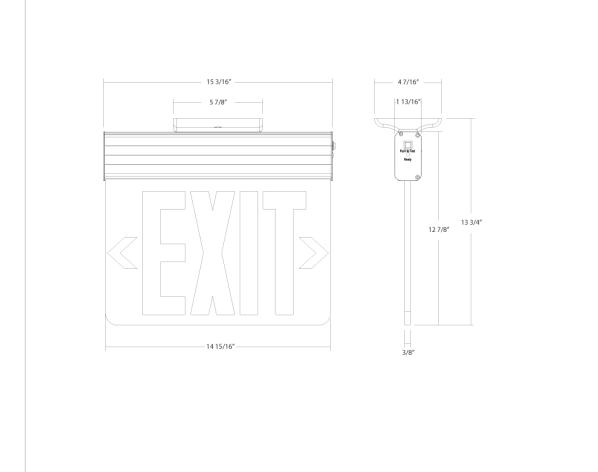

s with Part 15B of the FCC Rules

#### Other

#### Warranty:

RAB warrants that our LED products will be free from defects in materials and workmanship for a period of five (5) years from the date of delivery to the end user, including coverage of light output, color stability, driver performance and fixture finish. RAB's warranty is subject to all terms and conditions found at <u>rablighting.com/warranty.</u> Battery is prorated.

#### Note:

All values are typical (tolerance +/- 10%)

#### **Buy American Act Compliance:**

RAB values USA manufacturing! Upon request, RAB may be able to manufacture this product to be compliant with the Buy American Act (BAA). Please contact customer service to request a quote for the product to be made BAA compliant.

# EXITEDGE-1WPSNY/E

Dimensions

RAB



### **Ordering Matrix**

| Family   | Face                             | Exit Sign Letter<br>Color              | Panel                                                           | Housing                                          | Self Testing                                   | State                                             | Battery Backup                                      |
|----------|----------------------------------|----------------------------------------|-----------------------------------------------------------------|--------------------------------------------------|------------------------------------------------|---------------------------------------------------|-----------------------------------------------------|
| EXITEDGE | 1                                |