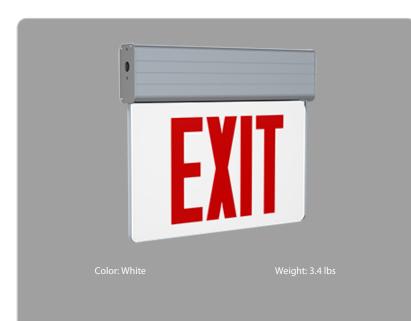

# **Technical Specifications**

Performance Product Type: New York City Compliant Edge-lit Exit Sign

**Description:** New York City Approved edge-lit exit sign with a single face and red letters. 90-minutes of emergency battery backup.

Panel Color: White

Letter Color: Red

Housing Finish: Aluminum

Number of Faces: Single Face

Sign Format: Edge-lit

Remote Capacity: No Remote Capacity