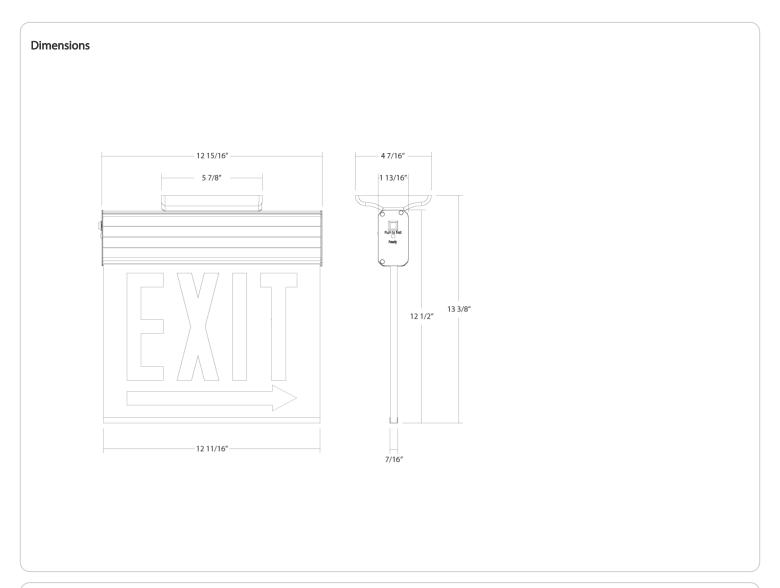

#### Installation

Mounting Method: Back/Top/End

# Mounting Type:

Wall/Ceiling Mount

#### Shape:

Rectangle