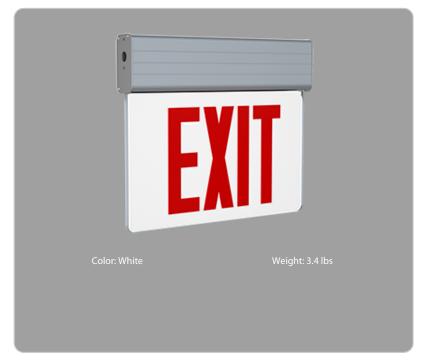

#### **Product Type:**

New York City Compliant Edge-lit Exit Sign

#### Description:

New York City Approved edge-lit exit sign with a single face and red letters. 90-minutes of emergency battery backup.

## Panel Color:

White

#### Letter Color:

Red