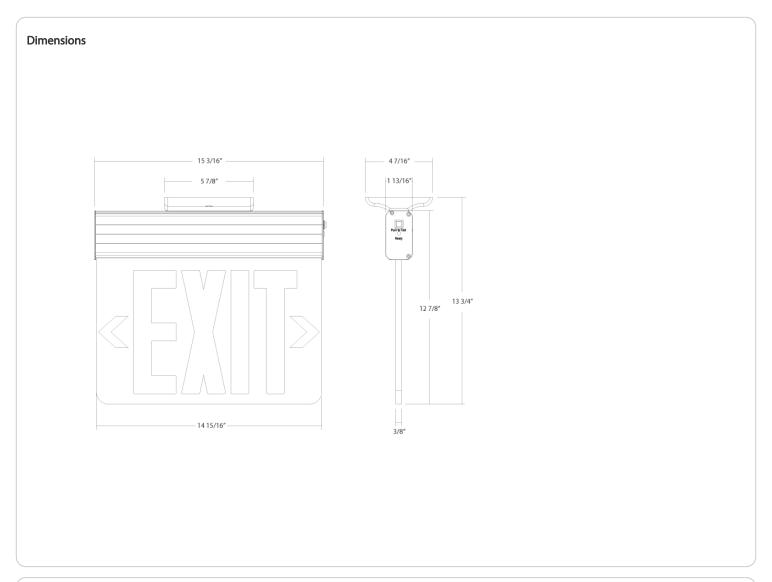

# Installation

Mounting Method:
Back/Top/End

## Mounting Type:

Wall/Ceiling Mount

#### Shape:

Rectangle