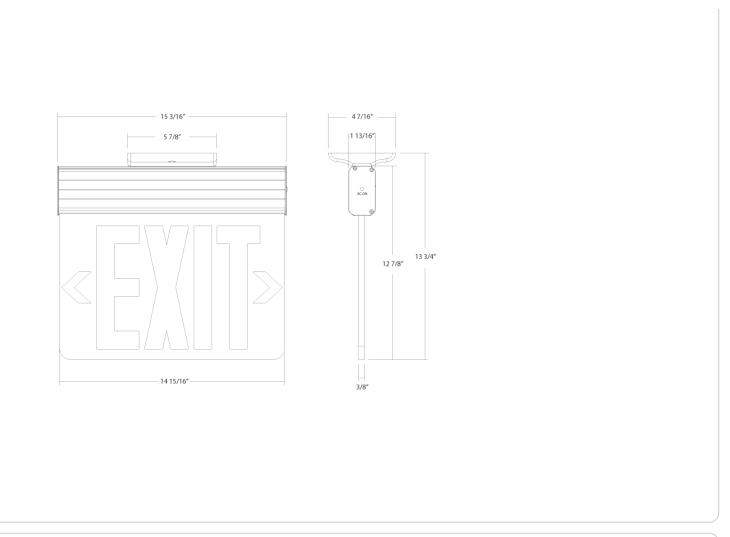

### **Dimensions**

| Ordering Matr | ix                            |                           |                                                              |                                                                |                                                |                                                   |                                               |
|---------------|-------------------------------|---------------------------|--------------------------------------------------------------|----------------------------------------------------------------|------------------------------------------------|---------------------------------------------------|-----------------------------------------------|
| Family        | Face                          | Exit Sign Letter<br>Color | Panel                                                        | Housing                                                        | Self Testing                                   | State                                             | Battery Backup                                |
| EXITEDGE      | 1                             |                           | WP                                                           |                                                                |                                                | NY                                                |                                               |
|               | Blank = 2 Faces<br>1 = 1 Face | Blank = Red<br>G = Green  | Blank = Clear Panel<br>MP = Mirror Panel<br>WP = White Panel | <b>Blank</b> = Aluminum<br>Housing<br><b>W</b> = White Housing | Blank = No Self<br>Testing<br>S = Self Testing | Blank = No State<br>CH = Chicago<br>NY = New York | Blank = No Battery Backup /E = Battery Backup |