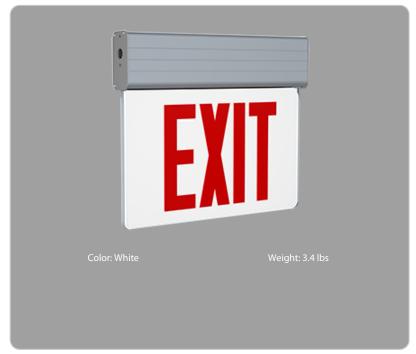

### **Product Type:**

New York City Compliant Edge-lit Exit Sign

#### Description:

New York City Approved edge-lit exit sign with a single face and red letters.

#### **Panel Color:**

White

#### **Letter Color:**

Red

#### **Number of Faces:**

Single Face

# Sign Format:

Edge-lit