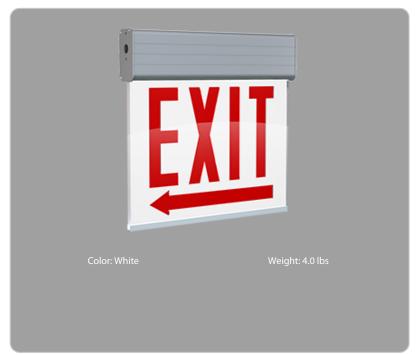

#### **Product Type:**

Chicago Approved Edge-lit Exit/Stair Sign

#### Description:

Chicago Approved edge-lit exit sign with a single face and red letters. 90-minutes of emergency battery backup.

#### Panel Color:

White

#### Letter Color:

Red