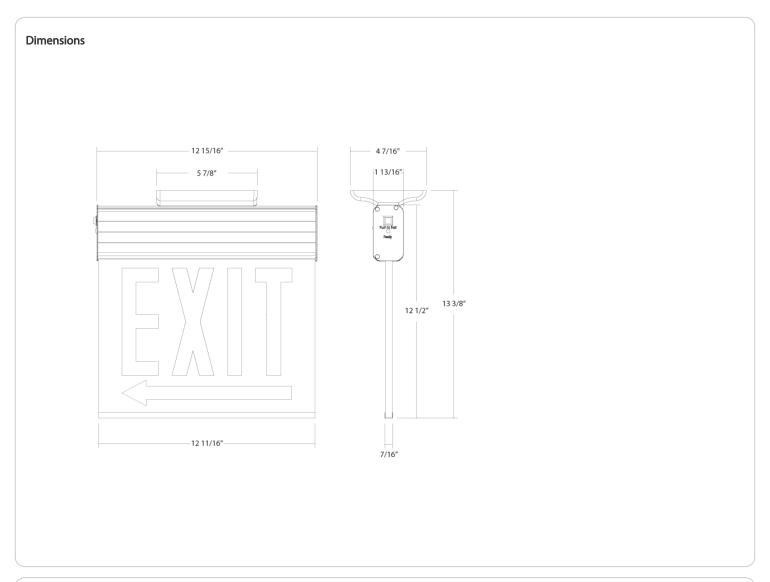

#### Installation

**Mounting Method:**Back/Top/End

# **Mounting Type:**

Wall/Ceiling Mount

# Shape:

Rectangle