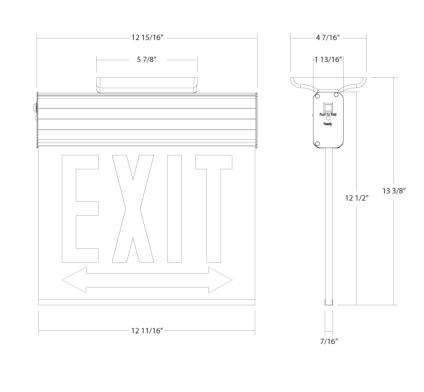

Self Diagnostics: Manual Test

Installation Mounting Method: Back/Top/End

Mounting Type: Wall/Ceiling Mount Cold Weather Rated: No

Construction Shape: Rectangle

Housing Material: Aluminum

Panel Material: Acrylic

Panel Color: White

Letter Color: Red

Housing Finish: Aluminum

Number of Faces: Single Face

Arrow Direction: Double Arrow

Sign Format: Edge-lit