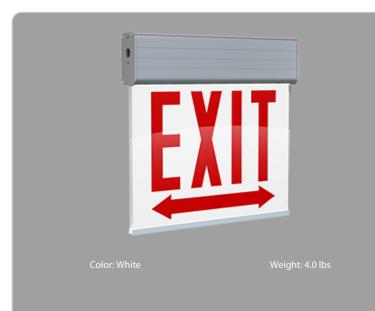

### Description:

Chicago Approved edge-lit exit sign with a single face and red letters. 90-minutes of emergency battery backup.

Input Wattage: 4.5W @120V; 4.9W @277V

Electrical Power Factor: ≥0.9

Input Voltage: Dual 120/277Vage

Panel Color: White

Letter Color: Red

Housing Finish: Aluminum

Number of Faces: Single Face

Arrow Direction: Double Arrow

Sign Format: Edge-lit