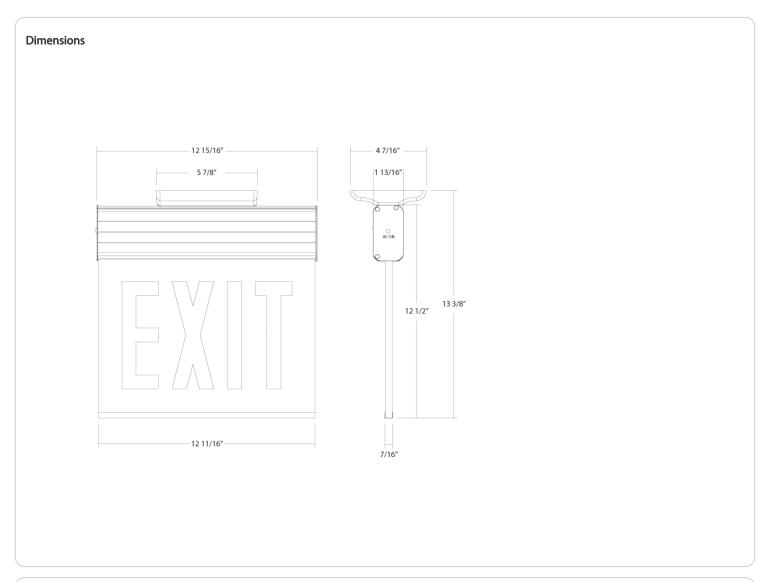

## Shape:

Rectangle

#### **Housing Material:**

Aluminum

#### Panel Material:

Acrylic