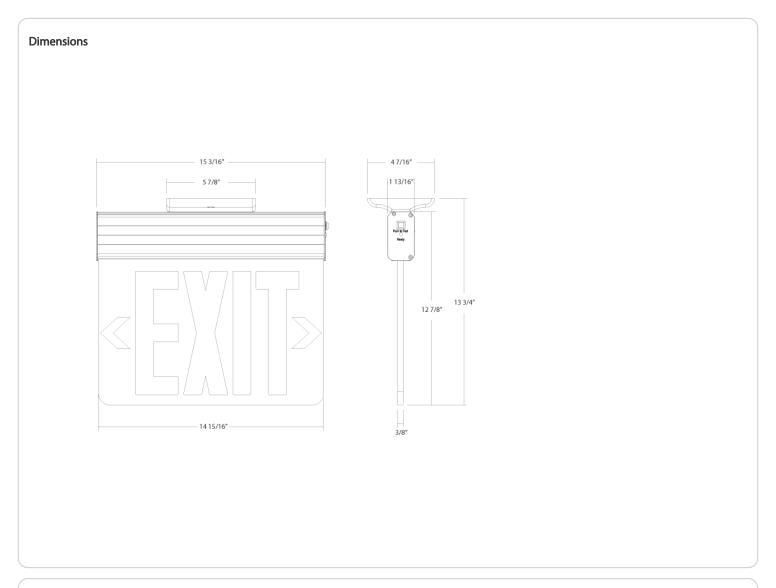

#### Installation

**Mounting Method:**Back/Top/End

# Mounting Type:

Wall/Ceiling Mount

# Shape:

Rectangle