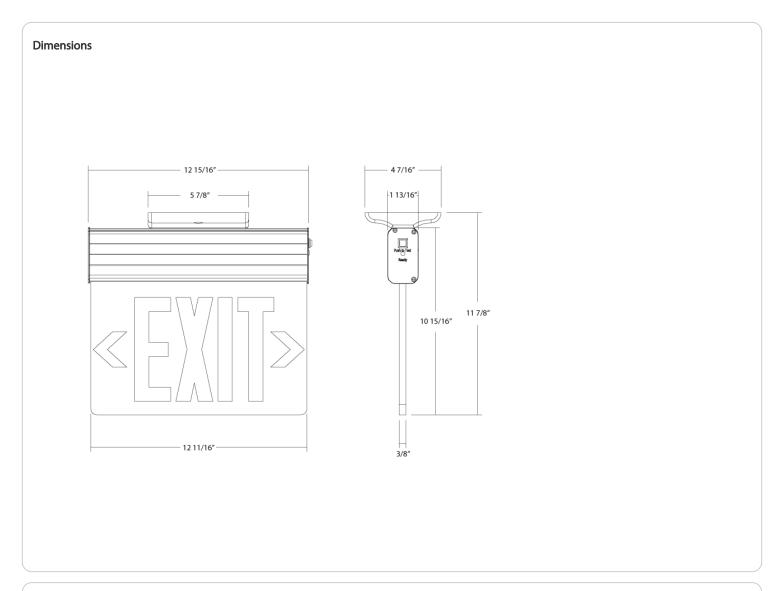

#### Installation

**Mounting Method:**Back/Top/End

## **Mounting Type:**

Wall/Ceiling Mount

# Shape:

Rectangle