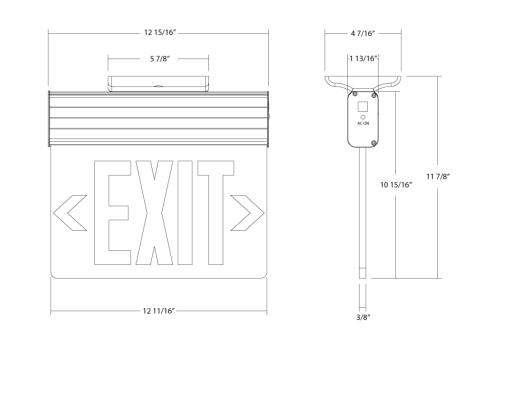

#### FCC:

Complies with Part 15B of the FCC Rules

#### Other

#### Warranty:

RAB warrants that our LED products will be free from defects in materials and workmanship for a period of five (5) years from the date of delivery to the end user, including coverage of light output, color stability, driver performance and fixture finish. RAB's warranty is subject to all terms and conditions found at <u>rablighting.com/warranty.</u>

#### Note:

All values are typical (tolerance +/- 10%)

#### **Buy American Act Compliance:**

RAB values USA manufacturing! Upon request, RAB may be able to manufacture this product to be compliant with the Buy American Act (BAA). Please contact customer service to request a quote for the product to be made BAA compliant.

#### Dimensions

### **EXITEDGE-1W**