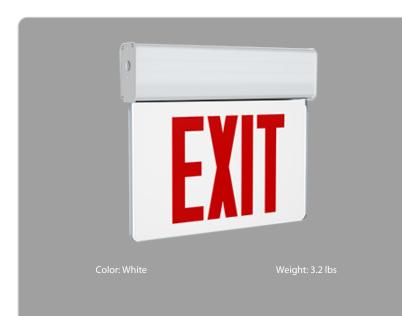

### **Technical Specifications**

Performance Product Type: Edge-lit Exit Sign

**Description:** Edge-lit exit sign with a single face with red letters.

Input Wattage: 3.3W @120V and 277V

Electrical Power Factor: ≥0.9

Panel Color: Clear Letter Color: Red

Housing Finish: White

Number of Faces: Single Face

**Sign Format:** Edge-lit

Remote Capacity: No Remote Capacity