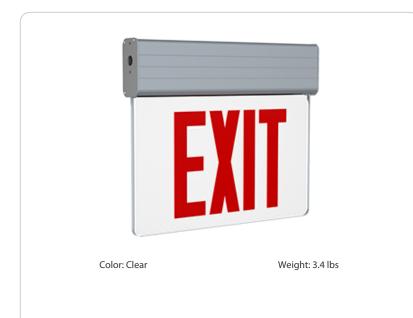

#### Description:

New York City Approved edge-lit exit sign with a single face and red letters. 90-minutes of emergency battery backup.

Input Wattage: 4W @120V and 277V

Electrical Power Factor: ≥0.9

Input Voltage: Dual 120/277Vage

Panel Color: Clear

Letter Color: Red

Housing Finish: Aluminum

Number of Faces: Single Face

Sign Format: Edge-lit

Remote Capacity: No Remote Capacity

Need help? Tech help line: (888) 722-1000 Email: sales@rablighting.com Website: www.rablighting.com Copyright © 2023 RAB Lighting All Rights Reserved Note: Specifications are subject to change at any time without notice