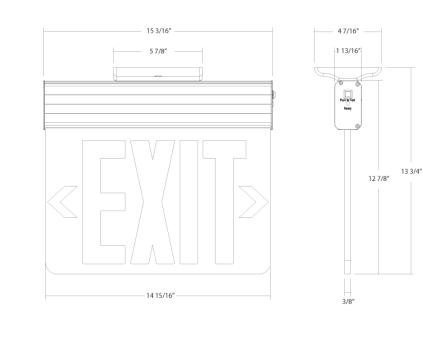

Self Diagnostics: Self-Diagnostics

Installation Mounting Method: Back/Top/End

Mounting Type: Wall/Ceiling Mount Cold Weather Rated: No

Construction Shape: Rectangle

Housing Material: Aluminum

Panel Material: Acrylic

Panel Color: Clear

Letter Color: Red

Housing Finish: Aluminum

Number of Faces: Single Face

Sign Format: Edge-lit

Remote Capacity: No Remote Capacity

Need help? Tech help line: (888) 722-1000 Email: sales@rablighting.com Website: www.rablighting.com Copyright © 2023 RAB Lighting All Rights Reserved Note: Specifications are subject to change at any time without notice