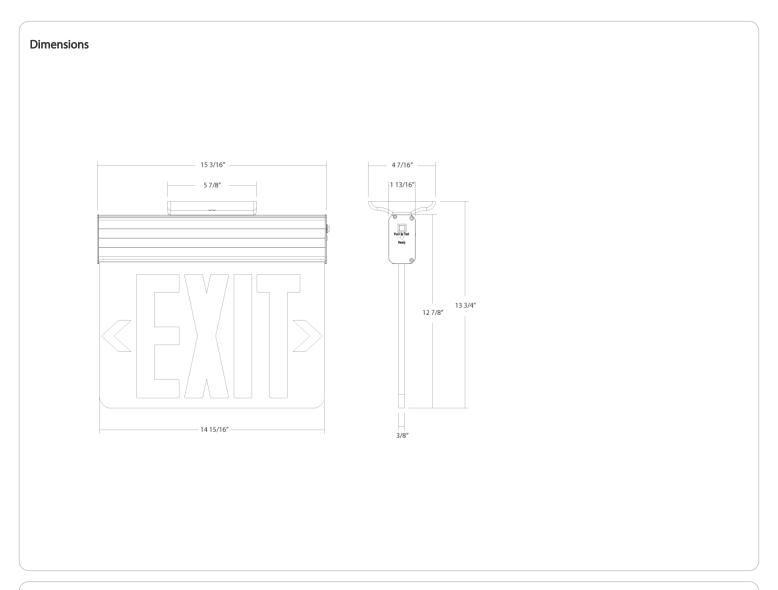

# Installation

Mounting Method:
Back/Top/End

# **Mounting Type:**

Wall/Ceiling Mount

#### Shape:

Rectangle