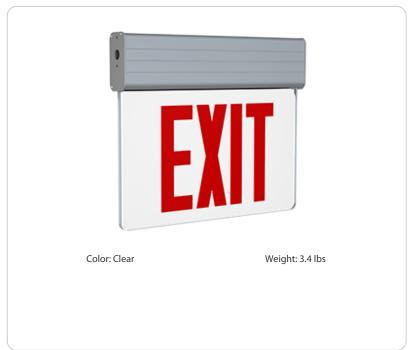

#### **Product Type:**

New York City Compliant Edge-lit Exit Sign

#### Description:

New York City Approved edge-lit exit sign with a single face and red letters. 90-minutes of emergency battery backup.

# Panel Color:

Clear

#### Letter Color:

Red