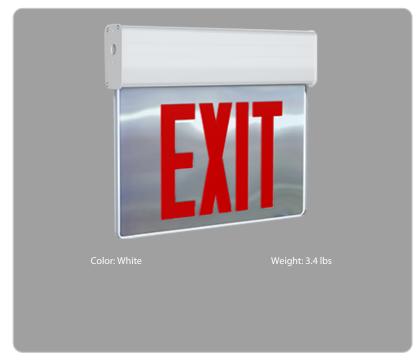

#### **Product Type:**

New York City Compliant Edge-lit Exit Sign

#### Description:

New York City Approved edge-lit exit sign with a single face and red letters. 90-minutes of emergency battery backup.

# Panel Color:

Mirror

#### Letter Color:

Red

### **Housing Finish:**

White

### **Number of Faces:**

Single Face

#### Sign Format:

Edge-lit