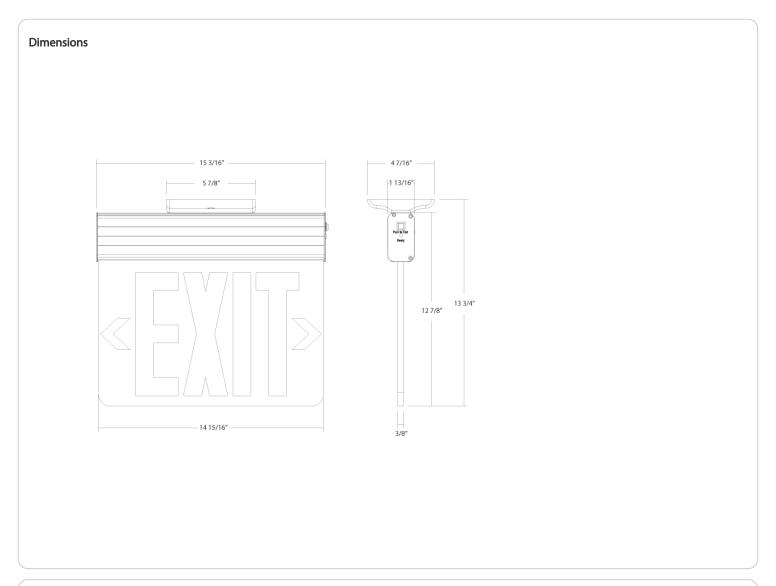

#### Installation

**Mounting Method:**Back/Top/End

# Mounting Type:

Wall/Ceiling Mount

# Shape:

Rectangle