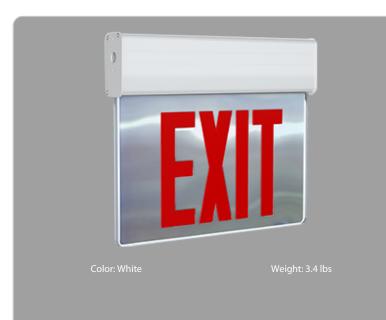

# **Technical Specifications**

Performance Product Type: New York City Compliant Edge-lit Exit Sign

**Description:** New York City Approved edge-lit exit sign with a single face and red letters 90-minutes of america

single face and red letters. 90-minutes of emergency battery backup.

Input Wattage: 4W @120V and 277V

Electrical Power Factor: ≥0.9

Input Voltage: Dual 120/277Vage

**Operating Frequency:** 60Hz

Input Current @ 120V (mA): 30mA

Installation Mounting Method: Back/Top/End

Mounting Type: Wall/Ceiling Mount Cold Weather Rated: No

Construction Shape: Rectangle

Housing Material: Aluminum

Panel Material: Acrylic

Panel Color: Mirror

Letter Color: Red

Housing Finish: White

Number of Faces: Single Face

Sign Format: Edge-lit

Remote Capacity: No Remote Capacity