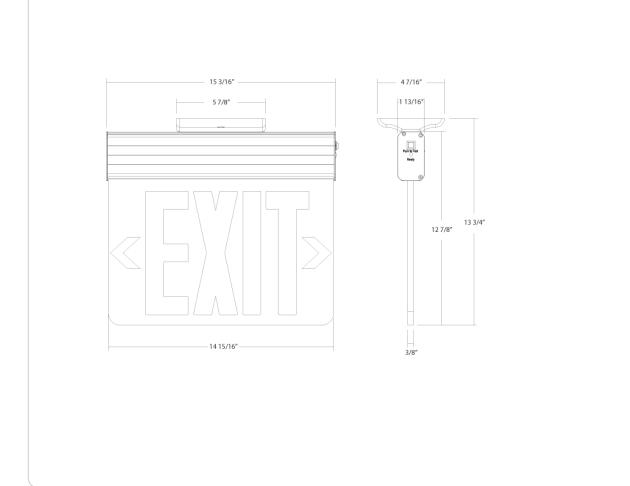

with Part 15B of the FCC Rules

### Other

### Warranty:

RAB warrants that our LED products will be free from defects in materials and workmanship for a period of five (5) years from the date of delivery to the end user, including coverage of light output, color stability, driver performance and fixture finish. RAB's warranty is subject to all terms and conditions found at <u>rablighting.com/warranty.</u> Battery is prorated.

#### Note:

All values are typical (tolerance +/- 10%)

#### **Buy American Act Compliance:**

RAB values USA manufacturing! Upon request, RAB may be able to manufacture this product to be compliant with the Buy American Act (BAA). Please contact customer service to request a quote for the product to be made BAA compliant.

# **EXITEDGE-1MPWNY/E**

Dimensions

RAB



# **Ordering Matrix**

| Family   | Face                             | Exit Sign Letter<br>Color | Panel                                                           | Housing                                          | Self Testing                                   | State                                             | Battery Backup                                      |
|----------|----------------------------------|---------------------------|-----------------------------------------------------------------|--------------------------------------------------|------------------------------------------------|---------------------------------------------------|-----------------------------------------------------|
| EXITEDGE | 1                                |                           | MP