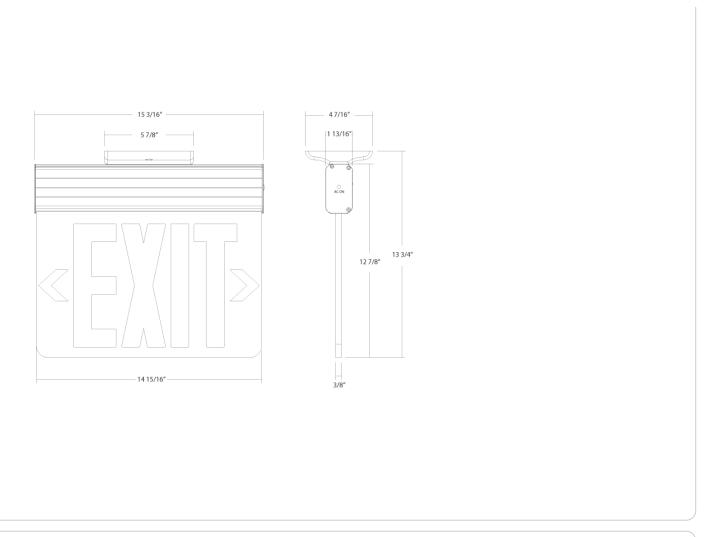

## **Mounting Method:**

Back/Top/End

# Mounting Type:

Wall/Ceiling Mount

## Shape:

Rectangle

#### **Housing Material:**

Aluminum