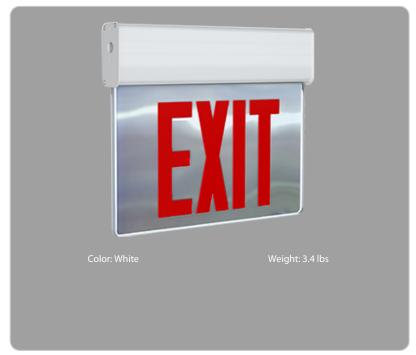

#### **Product Type:**

New York City Compliant Edge-lit Exit Sign

#### Description:

New York City Approved edge-lit exit sign with a single face and red letters.

#### **Panel Color:**

Mirror

#### **Letter Color:**

Red

## **Housing Finish:**

White

#### **Number of Faces:**

Single Face

#### Sign Format:

Edge-lit