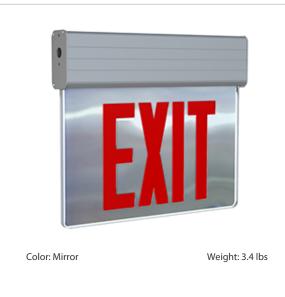

## **Technical Specifications**

Performance Product Type: New York City Compliant Edge-lit Exit Sign

### Description:

New York City Approved edge-lit exit sign with a single face and red letters. 90-minutes of emergency battery backup.

Input Wattage: 4W @120V and 277V

Electrical Power Factor: ≥0.9

Input Voltage: Dual 120/277Vage

Panel Color: Mirror

Letter Color: Red

Housing Finish: Aluminum

Number of Faces: Single Face

Sign Format: Edge-lit

Remote Capacity: No Remote Capacity