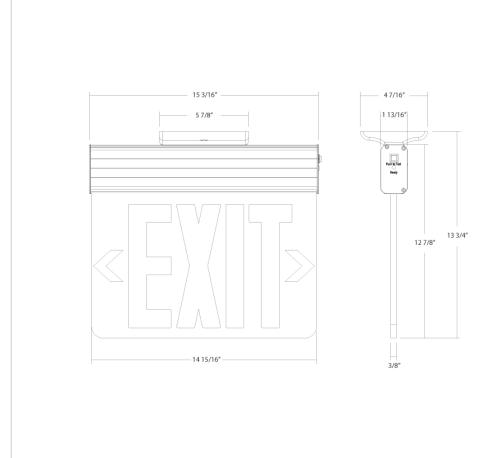

Complies with Part 15B of the FCC Rules

### Other

### Warranty:

RAB warrants that our LED products will be free from defects in materials and workmanship for a period of five (5) years from the date of delivery to the end user, including coverage of light output, color stability, driver performance and fixture finish. RAB's warranty is subject to all terms and conditions found at <u>rablighting.com/warranty.</u> Battery is prorated.

### Note:

All values are typical (tolerance +/- 10%)

### **Buy American Act Compliance:**

RAB values USA manufacturing! Upon request, RAB may be able to manufacture this product to be compliant with the Buy American Act (BAA). Please contact customer service to request a quote for the product to be made BAA compliant.

# EXITEDGE-1MPSNY/E

Dimensions



## **Ordering Matrix**

| Family   | Face                             | Exit Sign Letter<br>Color              | Panel                                                           | Housing                                          | Self Testing                                   | State                                             | Battery Backup                                      |
|----------|----------------------------------|----------------------------------------|-----------------------------------------------------------------|--------------------------------------------------|------------------------------------------------|---------------------------------------------------|-----------------------------------------------------|
| EXITEDGE | 1                                |