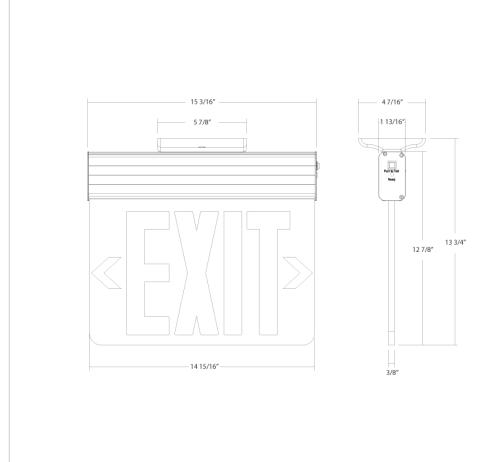

s with Part 15B of the FCC Rules

### Other

## Warranty:

RAB warrants that our LED products will be free from defects in materials and workmanship for a period of five (5) years from the date of delivery to the end user, including coverage of light output, color stability, driver performance and fixture finish. RAB's warranty is subject to all terms and conditions found at <u>rablighting.com/warranty.</u> Battery is prorated.

#### Note:

All values are typical (tolerance +/- 10%)

#### **Buy American Act Compliance:**

RAB values USA manufacturing! Upon request, RAB may be able to manufacture this product to be compliant with the Buy American Act (BAA). Please contact customer service to request a quote for the product to be made BAA compliant.

# **EXITEDGE-1MPNY/E**

Dimensions

RAB



## **Ordering Matrix**

| Family   | Face                             | Exit Sign Letter<br>Color              | Panel                                                           | Housing                                          | Self Testing                                   | State                                             | Battery Backup                                      |
|----------|----------------------------------|----------------------------------------|-----------------------------------------------------------------|--------------------------------------------------|------------------------------------------------|---------------------------------------------------|-----------------------------------------------------|
| EXITEDGE | 1                                |