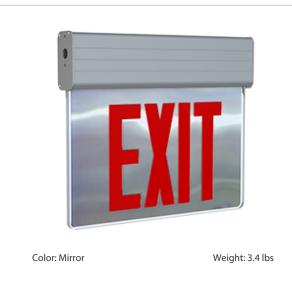

## Description:

New York City Approved edge-lit exit sign with a single face and red letters. 90-minutes of emergency battery backup.

Input Wattage: 4W @120V and 277V

Electrical Power Factor: ≥0.9

Input Voltage: Dual 120/277Vage

Panel Color: Mirror

Letter Color: Red

Housing Finish: Aluminum

Number of Faces: Single Face

Sign Format: Edge-lit

Remote Capacity: No Remote Capacity