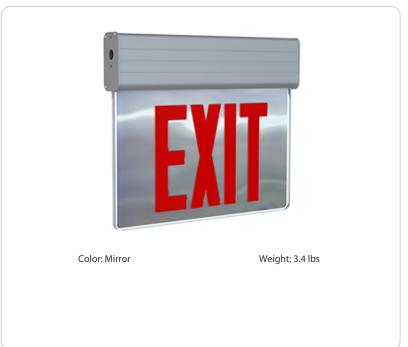

#### **Product Type:**

New York City Compliant Edge-lit Exit Sign

#### Description:

New York City Approved edge-lit exit sign with a single face and red letters.

#### **Panel Color:**

Mirror

#### **Letter Color:**

Red

#### **Number of Faces:**

Single Face

## Sign Format:

Edge-lit