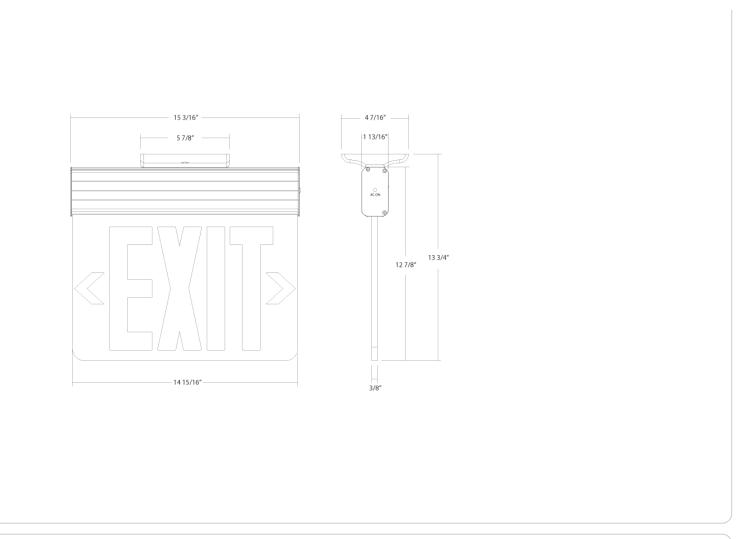

# Mounting Method:

Back/Top/End

# Mounting Type:

Wall/Ceiling Mount

## Shape:

Rectangle