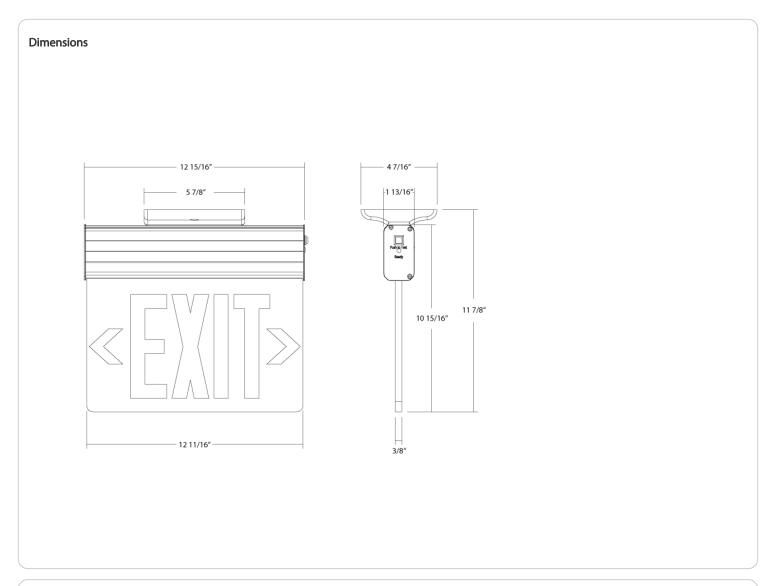

ia

#### FCC:

Complies with Part 15B of the FCC Rules

# Other

# Warranty:

RAB warrants that our LED products will be free from defects in materials and workmanship for a period of five (5) years from the date of delivery to the end user, including coverage of light output, color stability, driver performance and fixture finish. RAB's warranty is subject to all terms and conditions found at rablighting.com/warranty.

Battery is prorated.

#### battery is prorated

#### Note:

All values are typical (tolerance +/- 10%)

#### **Buy American Act Compliance:**

RAB values USA manufacturing! Upon request, RAB may be able to manufacture this product to be compliant with the Buy American Act (BAA). Please contact customer service to request a quote for the product to be made BAA compliant.





| Ordering Matrix |                                                |                                        |                                                                 |                                                  |                                                |                                                   |                                               |
|-----------------|------------------------------------------------|----------------------------------------|-----------------------------------------------------------------|--------------------------------------------------|------------------------------------------------|---------------------------------------------------|-----------------------------------------------|
| Family          | Face