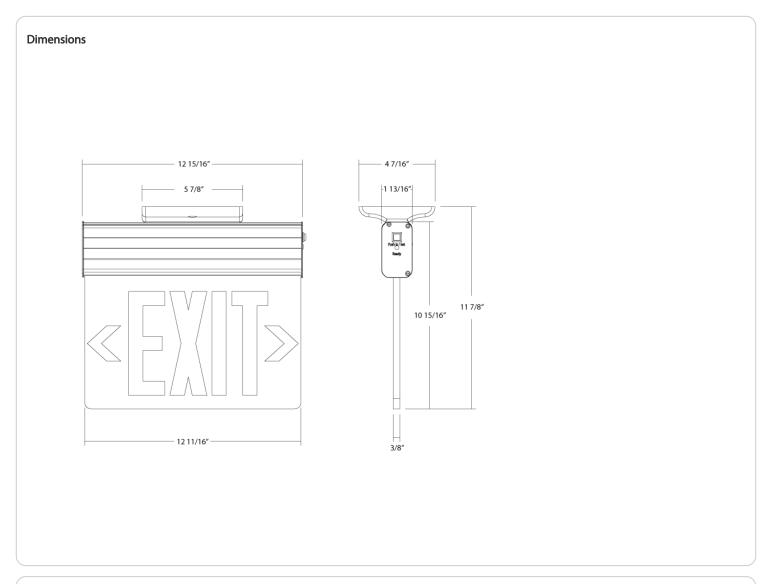

#### Installation

Mounting Method: Back/Top/End

# **Mounting Type:**

Wall/Ceiling Mount