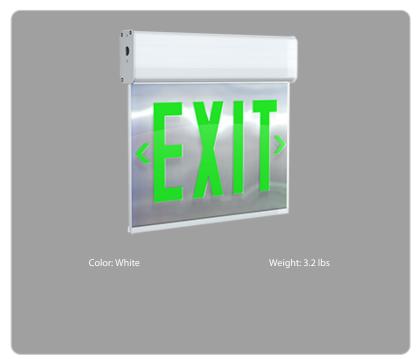

# Product Type:

Edge-lit Exit Sign

#### Description:

Edge-lit exit sign with a single face with green letters. 90-minutes of emergency battery backup.

#### Letter Color:

Green

#### **Housing Finish:**

White