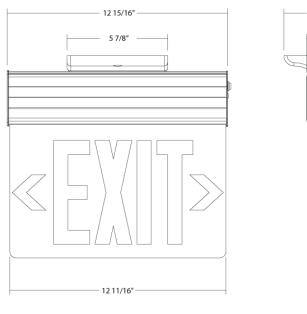

Construction Shape: Rectangle

Housing Material: Aluminum

Panel Material: Acrylic

Panel Color: Mirror

Letter Color: Green

Housing Finish: Aluminum

Number of Faces: Single Face

Sign Format: Edge-lit