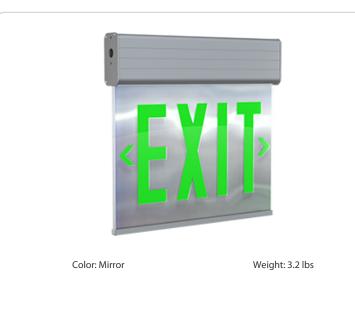

### **Technical Specifications**

Performance

**Product Type:** Edge-lit Exit Sign

**Description:** Edge-lit exit sign with a single face with green letters. 90-minutes of emergency battery backup.

Input Wattage: 4W @120V and 277V

Construction Shape: Rectangle

Housing Material: Aluminum

Panel Material: Acrylic

Panel Color: Mirror

Letter Color: Green

Housing Finish: Aluminum

Number of Faces: Single Face

Sign Format: Edge-lit