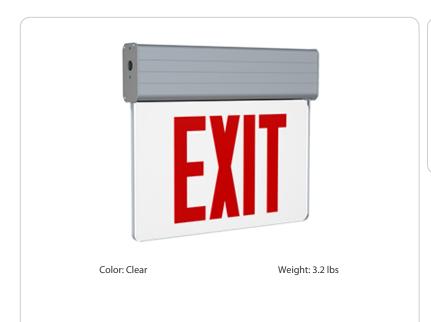

### **Technical Specifications**

Performance

**Product Type:** Edge-lit Exit Sign

**Description:** Edge-lit exit sign with a single face with red letters. 90-minutes of emergency battery backup.

Input Wattage: 4W @120V and 277V

Construction Shape: Rectangle

Housing Material: Aluminum

Panel Material: Acrylic

Panel Color: Clear

Letter Color: Red

Housing Finish: Aluminum

Number of Faces: Single Face

Sign Format: Edge-lit