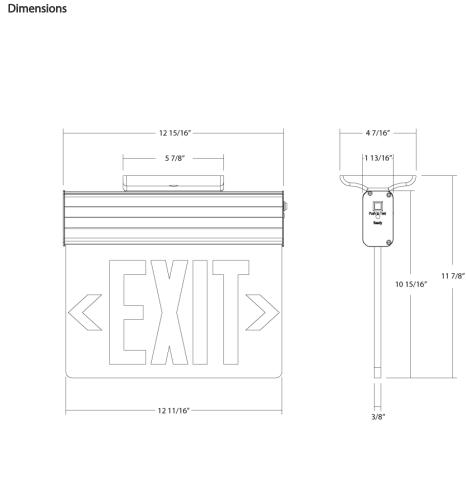

### **Technical Specifications**

Performance

**Product Type:** Edge-lit Exit Sign

**Description:** Edge-lit exit sign with a single face with red letters. 90-minutes of emergency battery backup.

Input Wattage: 4W @120V and 277V

Construction Shape: Rectangle

Housing Material: Aluminum

Panel Material: Acrylic

Panel Color: Clear

Letter Color: Red

Housing Finish: Aluminum

Number of Faces: Single Face

Sign Format: Edge-lit