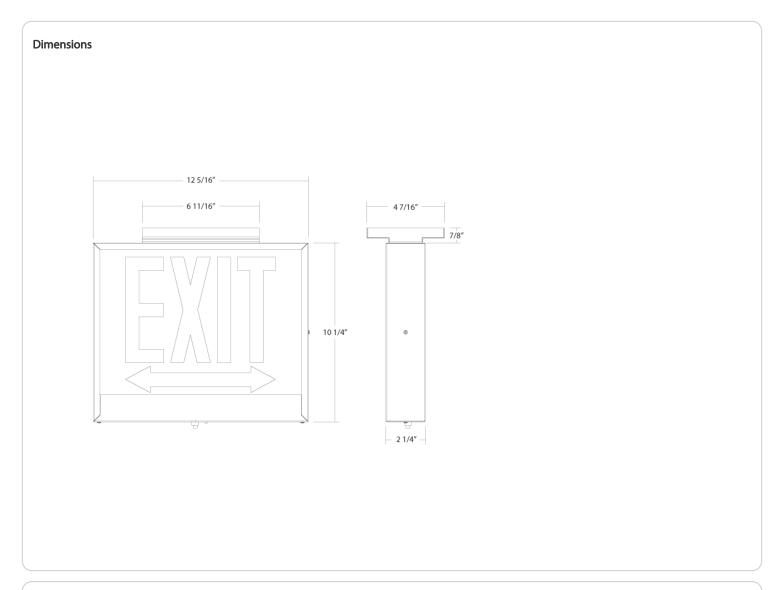

### Shape:

Rectangle

# Installation

**Mounting Method:** 

Top/End

# Mounting Type:

Wall/Ceiling Mount