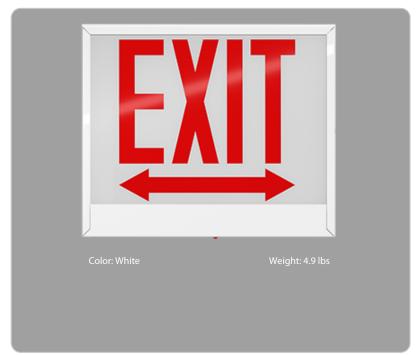

#### Description:

Chicago Approved exit sign with a universal face and red letters. 90-minutes of emergency battery backup.

# Panel Color:

White

#### Letter Color:

Red

# Arrow Direction:

Double Arrow