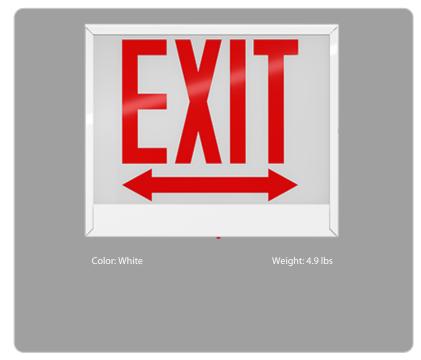

#### Description:

Chicago Approved exit sign with a universal face and red letters.

#### **Panel Color:**

White

#### **Letter Color:**

Red

#### Arrow Direction:

Double Arrow