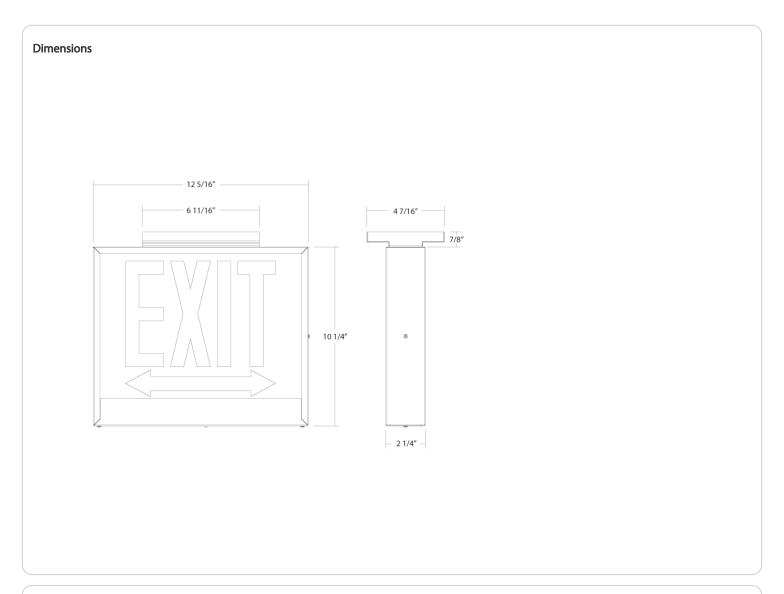

nia

### **City Compliance:**

Chicago Approved

### FCC:

Complies with Part 15B of the FCC Rules

### Other

#### Warranty:

RAB warrants that our LED products will be free from defects in materials and workmanship for a period of five (5) years from the date of delivery to the end user, including coverage of light output, color stability, driver performance and fixture finish. RAB's warranty is subject to all terms and conditions found at rablighting.com/warranty.

#### Note:

All values are typical (tolerance +/- 10%)

### **Buy American Act Compliance:**

RAB values USA manufacturing! Upon request, RAB may be able to manufacture this product to be compliant with the Buy American Act (BAA). Please contact customer service to request a quote for the product to be made BAA compliant.





| Ordering | Matrix                                   |                           |                                                                                            |                                 |                               |                                               |                                                    |
|----------|------------------------------------------|---------------------------|--------------------------------------------------------------------------------------------|---------------------------------|-------------------------------|-----------------------------------------------|----------------------------------------------------|
| Family   | Face                                     | Exit Sign Letter<br>Color | Arrows