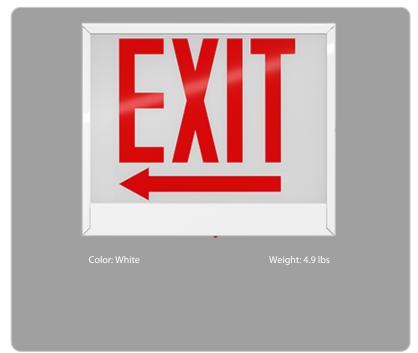

#### **Product Type:**

Chicago Approved Steel Exit/Stair Sign

#### Description:

Chicago Approved exit sign with a single face and red letters. 90-minutes of emergency battery backup.

#### Panel Color:

White

#### Letter Color:

Red

# **Housing Finish:**

White

# **Number of Faces:**

Single Face