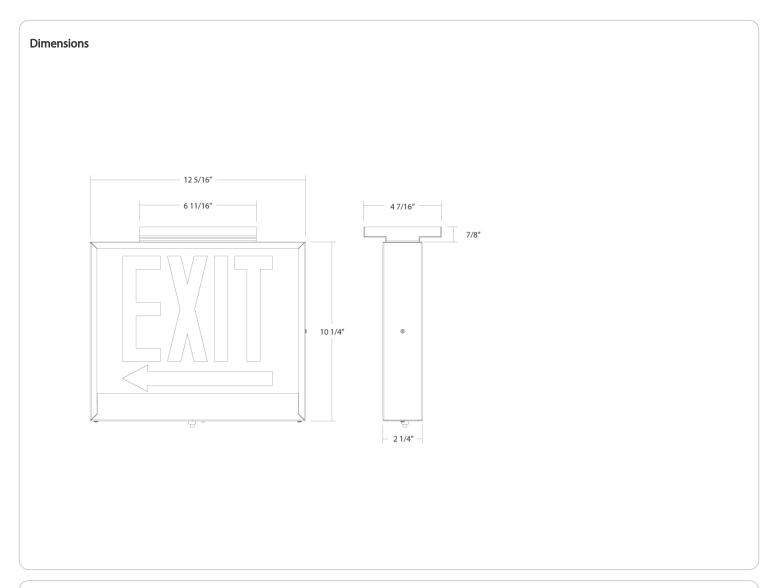

Compliance:

Chicago Approved

#### FCC:

Complies with Part 15B of the FCC Rules

# Other

## Warranty:

RAB warrants that our LED products will be free from defects in materials and workmanship for a period of five (5) years from the date of delivery to the end user, including coverage of light output, color stability, driver performance and fixture finish. RAB's warranty is subject to all terms and conditions found at rablighting.com/warranty.

Battery is prorated.

#### Note:

All values are typical (tolerance +/- 10%)

## **Buy American Act Compliance:**

RAB values USA manufacturing! Upon request, RAB may be able to manufacture this product to be compliant with the Buy American Act (BAA). Please contact customer service to request a quote for the product to be made BAA compliant.





| Family | Face                                     | Exit Sign Letter<br>Color              | Arrows                                                                                     | Housing                         | State                                       | Battery Backup                                      | Remote Capable                                     |
|--------|------------------------------------------|----------------------------------------|--------------------------------------------------------------------------------------------|---------------------------------|---------------------------------------------|-----------------------------------------------------|----------------------------------------------------|
| EXIT   | 1