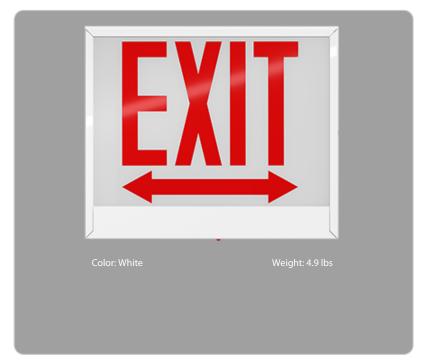

#### Description:

Chicago Approved exit sign with a single face and red letters.

### **Panel Color:**

White

#### Letter Color:

Red

#### Arrow Direction:

Double Arrow