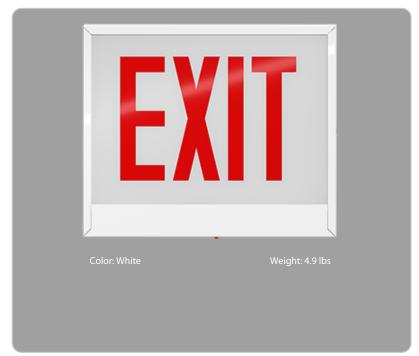

#### **Product Type:**

Chicago Approved Steel Exit/Stair Sign

#### Description:

Chicago Approved exit sign with a single face and red letters. 90-minutes of emergency battery backup.

## Panel Color:

White

#### Letter Color:

Red

## **Housing Finish:**

White