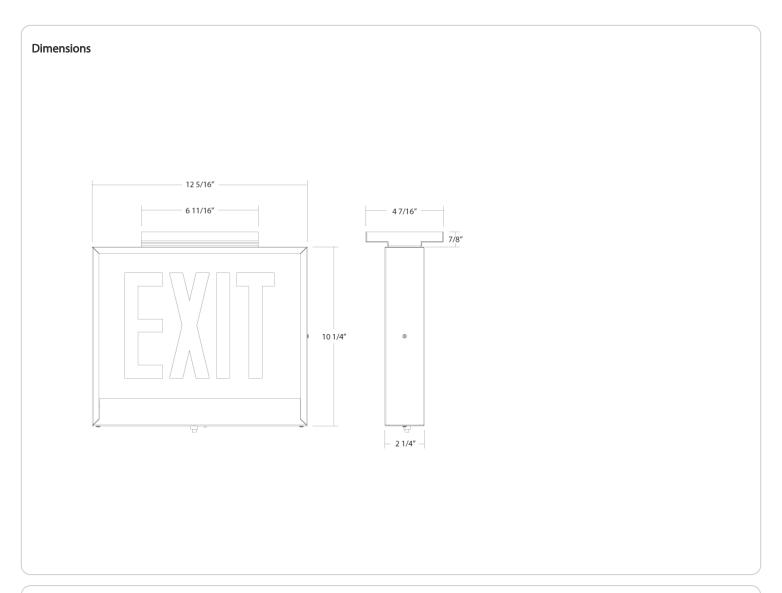

liance:

Chicago Approved

#### FCC:

Complies with Part 15B of the FCC Rules

### Other

#### Warranty:

RAB warrants that our LED products will be free from defects in materials and workmanship for a period of five (5) years from the date of delivery to the end user, including coverage of light output, color stability, driver performance and fixture finish. RAB's warranty is subject to all terms and conditions found at rablighting.com/warranty.

Battery is prorated.

### Note:

All values are typical (tolerance +/- 10%)

### **Buy American Act Compliance:**

RAB values USA manufacturing! Upon request, RAB may be able to manufacture this product to be compliant with the Buy American Act (BAA). Please contact customer service to request a quote for the product to be made BAA compliant.





| Ordering | Matrix                                   |                                        |                                                                                            |                                 |                               |                                                     |                                                    |
|----------|------------------------------------------|----------------------------------------|--------------------------------------------------------------------------------------------|---------------------------------|-------------------------------|-----------------------------------------------------|----------------------------------------------------|
| Family   | Face                                     | Exit Sign Letter