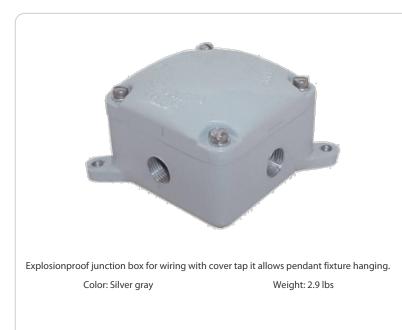

### Construction

**Box Construction:** Heavy wall castings. Precision machined surfaces. Four 1/4-20 screws fasten top to box.

Box Capacity:

20 cubic inches

**Finish:** Polyester powder coating

Hub Size: 3/4" side hubs, 4 hole position

Cover Tap: Blank

### Features

Accessory reflectors and exit signs available

Cast aluminum junction box also serves as a hanger box for pendant fixtures

Heavy gauge die formed aluminum

Reflectors with white polyester powder finish