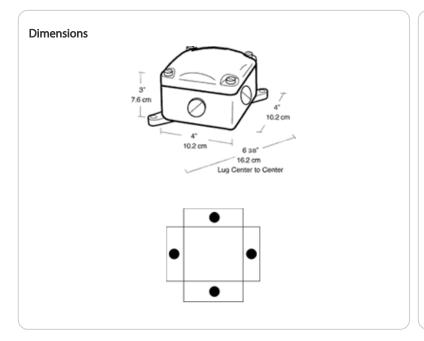

### Construction

**Box Construction:** Heavy wall castings. Precision machined surfaces. Four 1/4-20 screws fasten top to box.

Box Capacity:

20 cubic inches

**Finish:** Polyester powder coating

Hub Size: 3/4" side hubs, 4 hole position