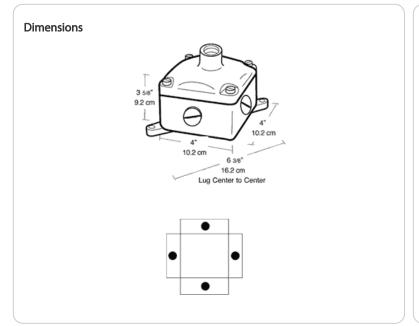

## Construction

**Box Construction:** Heavy wall castings. Precision machined surfaces. Four 1/4-20 screws fasten top to box.

Box Capacity:

20 cubic inches

**Finish:** Polyester powder coating

Hub Size: 3/4" side hubs, 4 hole position