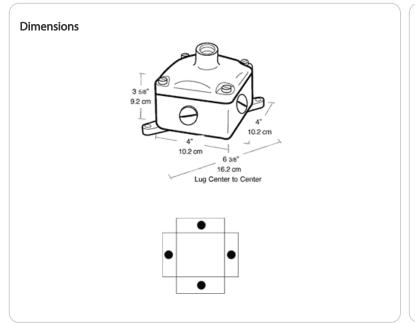

## Construction

**Box Construction:** Heavy wall castings. Precision machined surfaces. Four 1/4-20 screws fasten top to box.

Box Capacity:

20 cubic inches

**Finish:** Polyester powder coating

Hub Size: 1/2" side hubs, 4 hole position

**Cover Tap:** 3/4"