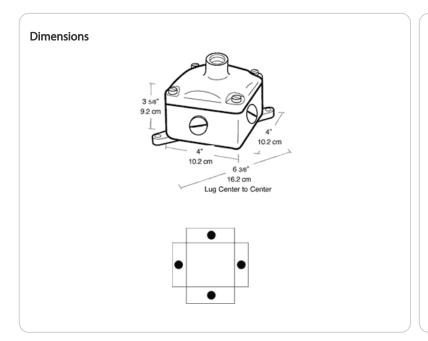

#### **Box Capacity:**

20 cubic inches

#### **Hub Size:**

3/4" side hubs, 4 hole position