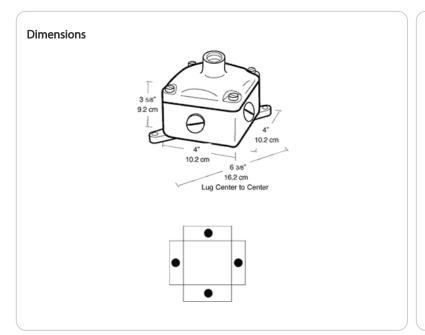

#### **Box Capacity:**

20 cubic inches

## Hub Size:

1/2" side hubs, 4 hole position

#### Cover Tap:

1/2"