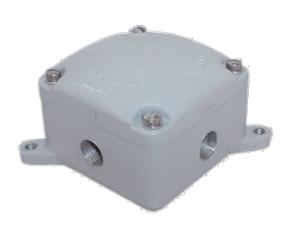

# **EXB**

Explosion proof junction box for wiring with cover tap it allows pendant fixture hanging.

Color: Silver gray

Weight: 3.0 lbs

| Project:     | Туре: |
|--------------|-------|
| Prepared By: | Date: |

#### **Box Construction:**

Heavy wall castings. Precision machined surfaces. Four 1/4-20 screws fasten top to box.

#### **Hub Size:**

1/2" side hubs, 4 hole position

#### Cover Tap:

Blank