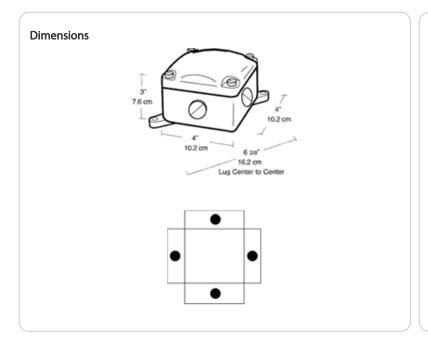

#### **Box Construction:**

Heavy wall castings. Precision machined surfaces. Four 1/4-20 screws fasten top to box.

#### **Box Capacity:**

20 cubic inches

#### **Hub Size:**

1/2" side hubs, 4 hole position