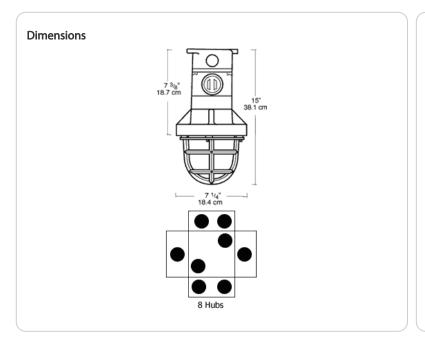

um with highly reflective white acrylic finish

# Hub Size:

3/4"

## **Hub Count:**

R

# Guard not supplied:

# Weight:

11 lb / 5 kg

## Electrical

### Wiring:

Wiring is factory sealed. Inspection hole provides easy access to splice compartment.

### Socket

Medium base glazed porcelain. Leads pass through sealing compound that separates lamp chamber from wiring compartment. Heavy gauge nickel plated copper components. Spring loaded center contact.

## Other

Refer to the catalog for Class and Division specifications:

## **Buy American Act Compliance:**

RAB values USA manufacturing! Upon request, RAB may be able to manufacture this product to be compliant with the Buy American Act (BAA). Please contact customer service to request a quote for the product to be made BAA compliant.





## **Features**

Fixture comes complete with built-in junction box

Cast aluminum construction with gray polyester powder coat finish

Easy relamping with a single thumb screw

Factory sealed for easy installation

Heat and impact resistant prismatic glass globe

Die cast guard

Easy field installation