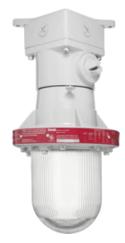

Explosion proof fixture for ceiling mounting. Cast aluminum housing, heat and impact resistant globe. Fits all incandescent lamps up to 300 Watt PS-25. Lamp not supplied.

Color: Silver gray Weight: 11.1 lbs

## Construction

Heavy-cast aluminum. Unit withstands 1490 lbs. per square inch hydrostatic pressure.

### Globe

Impact and heat resistant clear prismatic design affords excellent light control

## **Features**

Fixture comes complete with built-in junction box

Cast aluminum construction with gray polyester powder coat finish

Easy relamping with a single thumb screw

Factory sealed for easy installation

Heat and impact resistant prismatic glass globe

Die cast guard

Easy field installation