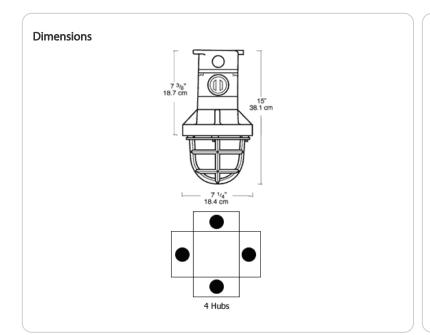

m with highly reflective white acrylic finish

# Hub Size:

3/4"

# Hub Count:

4

## Guard not supplied:

### Weight:

11 lb / 5 kg

### Electrical

### Wiring:

Wiring is factory sealed. Inspection hole provides easy access to splice compartment.

### Socket

Medium base glazed porcelain. Leads pass through sealing compound that separates lamp chamber from wiring compartment. Heavy gauge nickel plated copper components. Spring loaded center contact.

### Other

Refer to the catalog for Class and Division specifications:

### **Buy American Act Compliance:**

RAB values USA manufacturing! Upon request, RAB may be able to manufacture this product to be compliant with the Buy American Act (BAA). Please contact customer service to request a quote for the product to be made BAA compliant.





### **Features**

Fixture comes complete with built-in junction box

Cast aluminum construction with gray polyester powder coat finish

Easy relamping with a single thumb screw

Factory sealed for easy installation

Heat and impact resistant prismatic glass globe

Die cast guard

Easy field installation