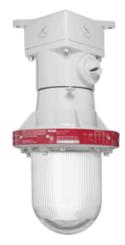

Explosion proof fixture for ceiling mounting. Cast aluminum housing, heat and impact resistant globe. Fits all incandescent lamps up to 300 Watt PS-25. Lamp not supplied.

Color: Silver gray Weight: 11.0 lbs

### **Features**

Fixture comes complete with built-in junction box

Cast aluminum construction with gray polyester powder coat finish

Easy relamping with a single thumb screw

Factory sealed for easy installation

Heat and impact resistant prismatic glass globe

Die cast guard

Easy field installation