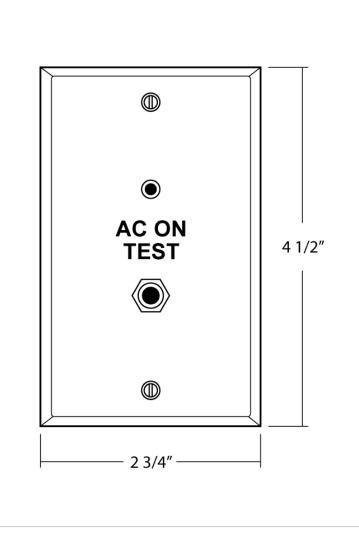

for Sales in California

FCC: Complies with Part 15B of the FCC Rules

### Other

Warranty:

RAB warrants that our LED products will be free from defects in materials and workmanship for a period of five (5) years from the date of delivery to the end user, including coverage of light output, color stability, driver performance and fixture finish. RAB's warranty is subject to all terms and conditions found at <u>rablighting.com/warranty</u>.

Note:

All values are typical (tolerance +/- 10%)

#### Buy American Act Compliance:

RAB values USA manufacturing! Upon request, RAB may be able to manufacture this product to be compliant with the Buy American Act (BAA). Please contact customer service to request a quote for the product to be made BAA compliant.

## **EREMOTE-RTS**

Dimensions

RAB