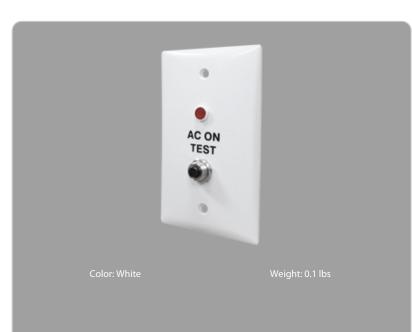

#### Performance

Product Type: Emergency Unit

Description: Remote Test Switch

#### Electrical

**Operating Temperature:** 32°F to 122°F (0°C to 50°C)

Installation

Mounting Method: Wall Switch Mount

Mounting Type: Wall Switch Mount

Cold Weather Rated: No

Construction

Shape: Rectangle

Housing Material: Thermoplastic Housing Finish: White