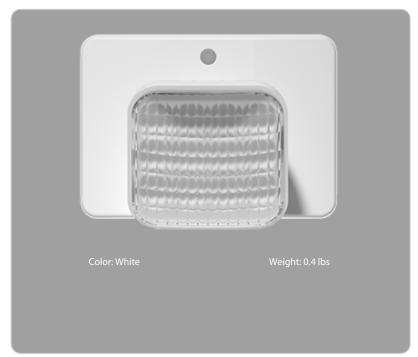

#### Description:

Indoor Thermoplastic Remote Single Head

#### **Housing Material:**

Thermoplastic

#### **Housing Finish:**

White

#### No. of Heads:

1-Lamp Head

## Head Shape:

Square