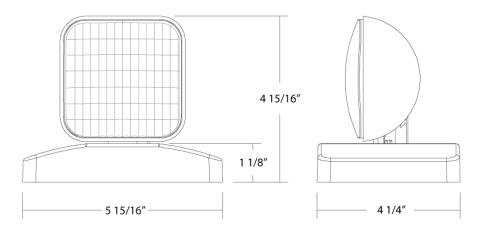

FCC:

Complies with Part 15B of the FCC Rules

#### Other

#### Warranty:

RAB warrants that our LED products will be free from defects in materials and workmanship for a period of five (5) years from the date of delivery to the end user, including coverage of light output, color stability, driver performance and fixture finish. RAB's warranty is subject to all terms and conditions found at <u>rablighting.com/warranty</u>.

#### Note:

All values are typical (tolerance +/- 10%)



# **Technical Specifications (continued)**

## **Buy American Act Compliance:**

RAB values USA manufacturing! Upon request, RAB may be able to manufacture this product to be compliant with the Buy American Act (BAA). Please contact customer service to request a quote for the product to be made BAA compliant.





| C | Ordering Matri | x                                           |                     |                                         |                                             |
|---|----------------|---------------------------------------------|---------------------|-----------------------------------------|---------------------------------------------|
|   | Family         | Heads                                       | Voltage             | High Lumen                              | Self Testing                                |
|   | EREMOTE        | 1                                           |                     |                                         | S                                           |
|   |                | <b>Blank</b> = 2 Heads<br><b>1</b> = 1 Head | Blank = Multi