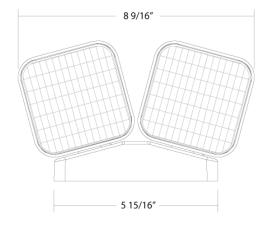

## Dimensions

**EREMOTE** 

| Ordering Matri | ix                                          |                            |                                         |                                             |
|----------------|---------------------------------------------|----------------------------|-----------------------------------------|---------------------------------------------|
| Family         | Heads                                       | Voltage                    | High Lumen                              | Self Testing                                |
| EREMOTE        |                                             |                            |                                         |                                             |
|                | <b>Blank</b> = 2 Heads<br><b>1</b> = 1 Head | <b>Blank =</b> Multi Volts | Blank = No High Lumen<br>H = High Lumen | Blank = No Self Testing<br>S = Self Testing |