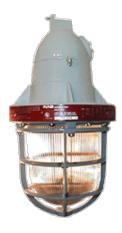

Explosion proof fixture for ceiling mounting. Set screw to stern prevents rotation. Cast aluminum housing, heat and impact resistant globe. Fits all incandescent lamps up to 300 Watt PS-25. Lamp not supplied.

#### Housings

Heavy-cast aluminum. Unit withstands 1490 lbs. per square inch hydrostatic pressure.

### Globe

Impact and heat resistant clear prismatic design affords excellent light control

## **Features**

Fixture comes complete with built-in junction box

Cast aluminum construction with gray polyester powder coat finish

Easy relamping with a single thumb screw

Factory sealed for easy installation

Heat and impact resistant prismatic glass globe

Die cast guard

Easy field installation