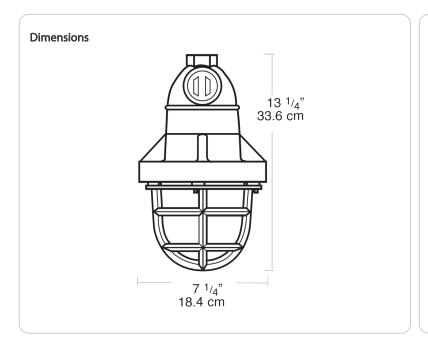

rylic finish

# Hub Size:

3/4"

## **Hub Count:**

ı

# Mount:

Ceiling mount

## Weight:

9.8 lb.

# Electrical

## THD:

7.5% at 120V, 7.1% at 277V

### Wiring:

Wiring is factory sealed. Inspection hole provides easy access to splice compartment.

## Socket:

Medium base glazed porcelain. Leads pass through sealing compound that separates lamp chamber from wiring compartment. Heavy gauge nickel plated copper components. Spring loaded center contact.

## Other

Refer to the catalog for Class and Division specifications:

## **Buy American Act Compliance:**

RAB values USA manufacturing! Upon request, RAB may be able to manufacture this product to be compliant with the Buy American Act (BAA). Please contact customer service to request a quote for the product to be made BAA compliant.





## **Features**

Fixture comes complete with built-in junction box

Cast aluminum construction with gray polyester powder coat finish

Easy relamping with a single thumb screw

Factory sealed for easy installation

Heat and impact resistant prismatic glass globe

Die cast guard

Easy field installation