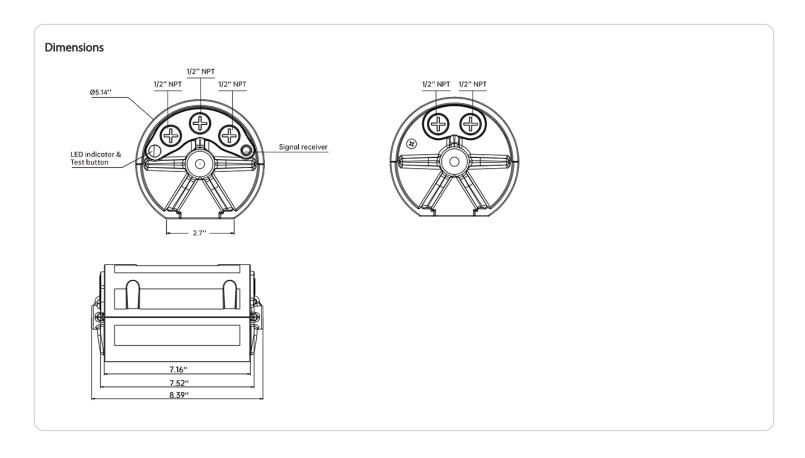

ent:**

0.15A max

## Input Power:

12W max

# Output Voltage:

120-200Vdc 250V MAx

### **Battery Backup:**

Rechargeable Lithium Ion

### **Battery Recharge Time:**

24 hours

### **Ambient Temperature:**

0°C to 50°C(32°F to 122°F)

## **Battery Capacity:**

14.8V/9600mAh

## Compatibile Products:

H17XXL

### Other

# 5 Yr Limited Warranty:

The RAB 5-year, limited warranty covers light output, driver performance and paint finish. RAB's warranty is subject to all terms and conditions found at rablighting.com/warranty.

### **Buy American Act Compliance:**

RAB values USA manufacturing! Upon request, RAB may be able to manufacture this product to be compliant with the Buy American Act (BAA). Please contact customer service to request a quote for the product to be made BAA compliant.