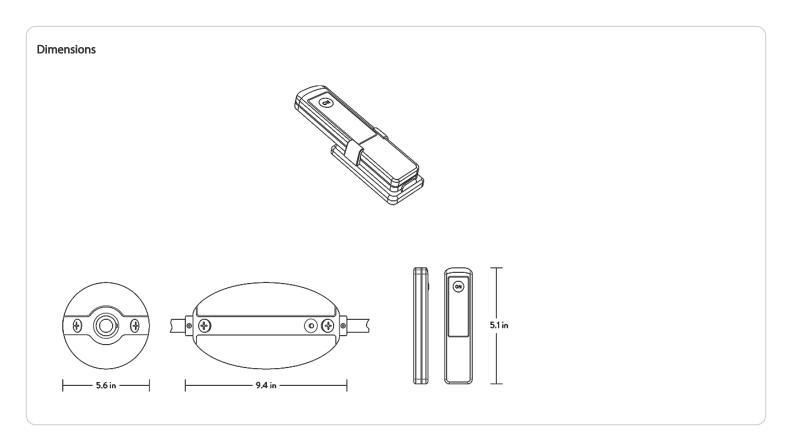

nt Temperature:**

5°C to 50&deg:C

## **Electrical**

#### **Output Voltage:**

170V

## **Input Current:**

<200mA

# **Input Power:**

15W

# **Output Power:**

30W

# **Battery Type:**

Li-ion Battery

## **Emergency Time:**

90 min

## Other

# Compatibility:

H17, H17 XL, RAIL90, RAIL150, RAIL175, RAIL225

### 5 Yr Limited Warranty:

The RAB 5-year, limited warranty covers light output, driver performance and paint finish. RAB's warranty is subject to all terms and conditions found at <u>rablighting.com/warranty</u>.

## **Buy American Act Compliance:**

RAB values USA manufacturing! Upon request, RAB may be able to manufacture this product to be compliant with the Buy American Act (BAA). Please contact customer service to request a quote for the product to be made BAA compliant.