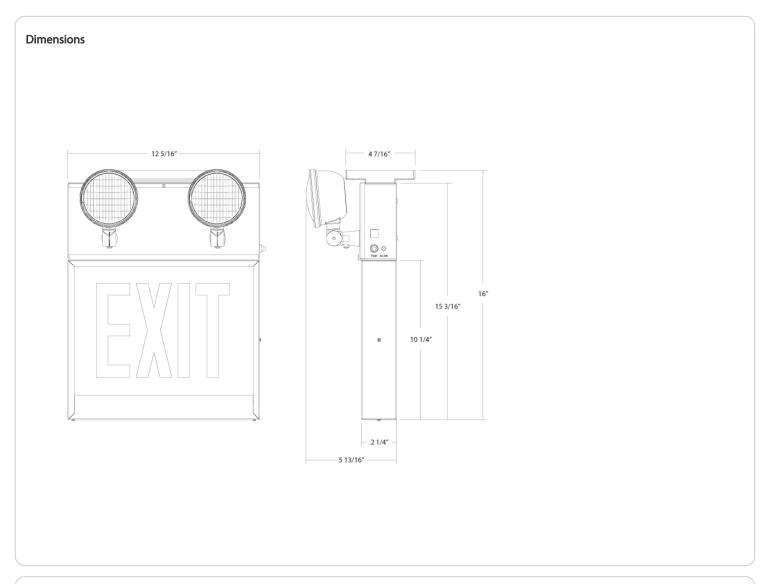

# Mounting Method:

Back/Top/End

### **Mounting Type:**

Wall/Ceiling Mount

## Maximum Mounting Height (ft.):

20.5 ft