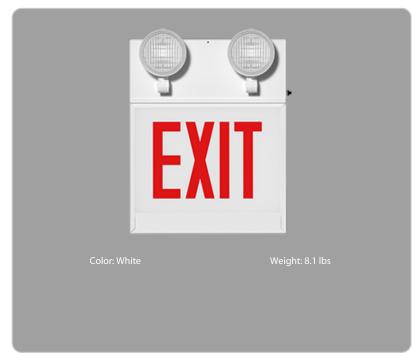

#### **Product Type:**

Exit Combo Chicago Approved

#### Description:

Chicago Approved exit sign combo with 90-minute emergency battery backup unit.

#### **Panel Color:**

White

# Letter Color:

Red

## **Housing Finish:**

White