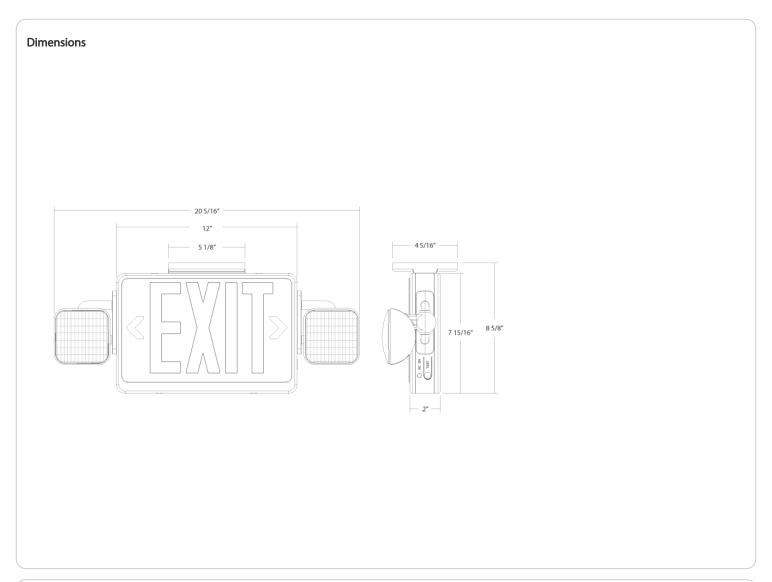

**Mounting Type:** 

Wall/Ceiling Mount

Maximum Mounting Height (ft.):

8.5 ft

**Cold Weather Rated:** 

No

Emergency Egress Coverage(ft) Mounting at

height of 7.5ft: