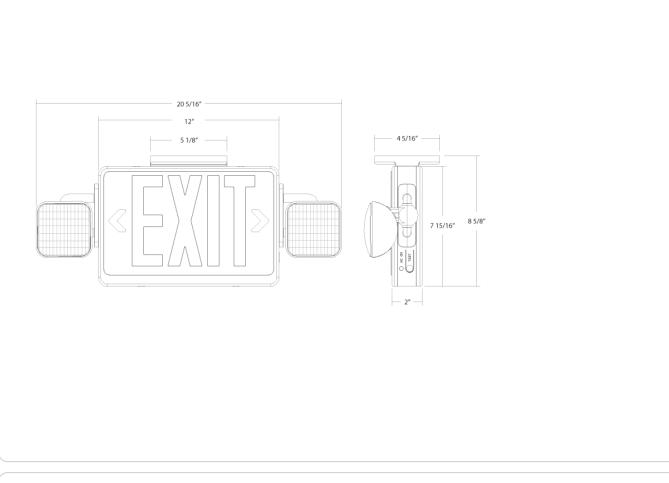

## ECOMBO-GHR

Dimensions

| Ordering Matrix |                         |                 |                                        |                                                       |                                                               |                                             |  |  |  |
|-----------------|-------------------------|-----------------|----------------------------------------|-------------------------------------------------------|---------------------------------------------------------------|---------------------------------------------|--|--|--|
| Family          | Face                    | Heads           | Exit Sign Letter Color                 | High Lumen                                            | Remote Capable                                                | Self Testing                                |  |  |  |
| ECOMBO          |                         |                 | G                                      | н                                                     | R                                                             |                                             |  |  |  |
|                 | Blank = Universal Faces | Blank = 2 Heads | <b>Blank =</b> Red<br><b>G =</b> Green | <b>Blank =</b> No High Lumen<br><b>H =</b> High Lumen | <b>Blank =</b> No Remote Capable<br><b>R =</b> Remote Capable | Blank = No Self Testing<br>S = Self Testing |  |  |  |