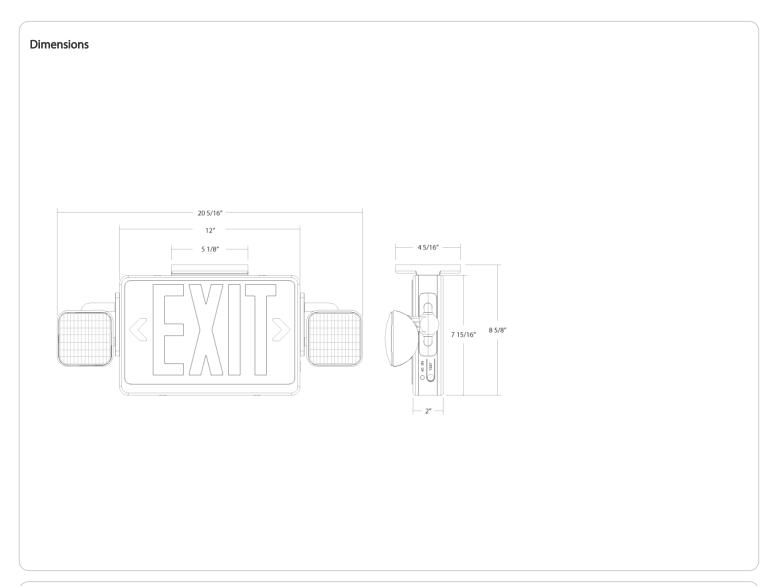

Lawful for Sales in California

## FCC:

Complies with Part 15B of the FCC Rules

#### Other

#### Warranty:

RAB warrants that our LED products will be free from defects in materials and workmanship for a period of five (5) years from the date of delivery to the end user, including coverage of light output, color stability, driver performance and fixture finish. RAB's warranty is subject to all terms and conditions found at rablighting.com/warranty.

Battery is prorated.

# Note:

All values are typical (tolerance +/- 10%)

# **Buy American Act Compliance:**

RAB values USA manufacturing! Upon request, RAB may be able to manufacture this product to be compliant with the Buy American Act (BAA). Please contact customer service to request a quote for the product to be made BAA compliant.





| Ordering Matrix |                         |                 |                                     |                                         |                                                            |                                             |  |  |
|-----------------|-------------------------|-----------------|-------------------------------------|-----------------------------------------|------------------------------------------------------------|---------------------------------------------|--|--|
| Family          | Face                    | Heads           | Exit Sign Letter Color              | High Lumen                              | Remote Capable                                             | Self Testing                                |  |  |
| ECOMBO          |