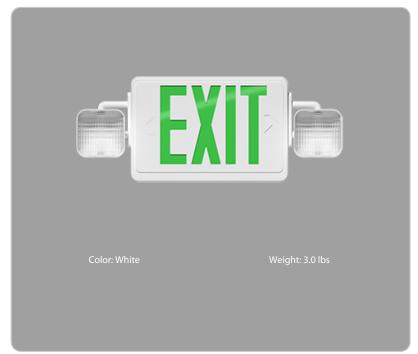

#### **Panel Color:**

White

#### Letter Color:

Green

# Housing Finish:

White