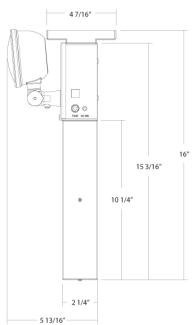

CC: Complies with Part 15B of the FCC Rules

## Other

#### Warranty:

RAB warrants that our LED products will be free from defects in materials and workmanship for a period of five (5) years from the date of delivery to the end user, including coverage of light output, color stability, driver performance and fixture finish. RAB's warranty is subject to all terms and conditions found at <u>rablighting.com/warranty.</u> Battery is prorated.

#### Note:

All values are typical (tolerance +/- 10%)

### Buy American Act Compliance:

RAB values USA manufacturing! Upon request, RAB may be able to manufacture this product to be compliant with the Buy American Act (BAA). Please contact customer service to request a quote for the product to be made BAA compliant.

# ECOMBO-1LARCH

## Dimensions





## Ordering Matrix

| Family | Face                                     | Heads           | Exit Sign Letter<br>Color | Arrows                                                                                                    | Panel                         | Remote Capable                                     | City                |
|--------|------------------------------------------|-----------------|---------------------------|-----------------------------------------------------------------------------------------------------------|-------------------------------|----------------------------------------------------|---------------------|
| ECOMBO | 1                                        |                 |                           | LA