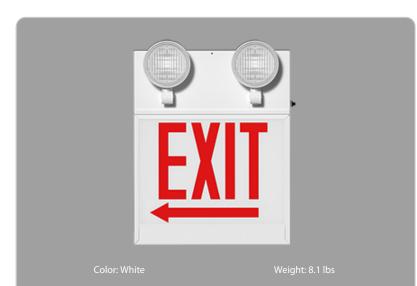

Construction

**Shape:** Rectangle

Housing Material: Steel Sheet

Panel Material: Glass

Panel Color: White

Letter Color: Red

Housing Finish: White

Number of Faces: Single Face

# **Technical Specifications (continued)**

Arrow Direction: Left Arrow

Sign Format: Panel

Remote Capacity: Yes

No. of Heads: 2-Lamp Heads

Head Shape: Round

Remote Head Power (W): 1W

Remote Head Lumens (Lm): 349lm