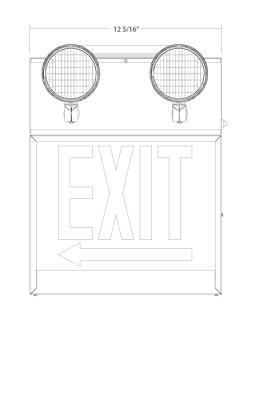

FCC: Complies with Part 15B of the FCC Rules

## Other

#### Warranty:

RAB warrants that our LED products will be free from defects in materials and workmanship for a period of five (5) years from the date of delivery to the end user, including coverage of light output, color stability, driver performance and fixture finish. RAB's warranty is subject to all terms and conditions found at <u>rablighting.com/warranty.</u> Battery is prorated.

#### Note:

All values are typical (tolerance +/- 10%)

### Buy American Act Compliance:

RAB values USA manufacturing! Upon request, RAB may be able to manufacture this product to be compliant with the Buy American Act (BAA). Please contact customer service to request a quote for the product to be made BAA compliant.

# ECOMBO-1LARCH

## Dimensions





## Ordering Matrix

| Family | Face                                     | Heads           | Exit Sign Letter<br>Color | Arrows                                                                                                    | Panel                         | Remote Capable                                     | City                |
|--------|------------------------------------------|-----------------|---------------------------|-----------------------------------------------------------------------------------------------------------|-------------------------------|----------------------------------------------------|---------------------|
| ECOMBO | 1                                        |                 |                           | LA