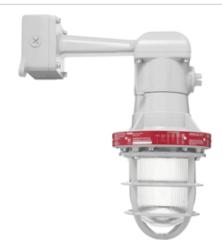

Explosion proof fixture for wall mounting. Cast aluminum housing, heat and impact resistant globe. Fits all incandescent lamps up to 300 Watt PS-25. Lamp not supplied.

Color: Silver gray Weight: 15.4 lbs

## **Features**

Fixture comes complete with built-in junction box

Cast aluminum construction with gray polyester powder coat finish

Easy relamping with a single thumb screw

Factory sealed for easy installation

Heat and impact resistant prismatic glass globe

Die cast guard

Easy field installation