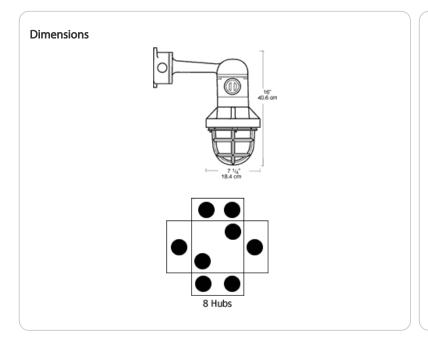

h highly reflective white acrylic finish

# Hub Size:

3/4"

# Hub Count:

R

# **Guard supplied:**

# Weight:

15 lb / 6.8 kg.

### **Electrical**

#### Wiring:

Wiring is factory sealed. Inspection hole provides easy access to splice compartment.

### Socket

Medium base glazed porcelain. Leads pass through sealing compound that separates lamp chamber from wiring compartment. Heavy gauge nickel plated copper components. Spring loaded center contact.

### Other

Refer to the catalog for Class and Division specifications:

### **Buy American Act Compliance:**

RAB values USA manufacturing! Upon request, RAB may be able to manufacture this product to be compliant with the Buy American Act (BAA). Please contact customer service to request a quote for the product to be made BAA compliant.





## **Features**

Fixture comes complete with built-in junction box

Cast aluminum construction with gray polyester powder coat finish

Easy relamping with a single thumb screw

Factory sealed for easy installation

Heat and impact resistant prismatic glass globe

Die cast guard

Easy field installation