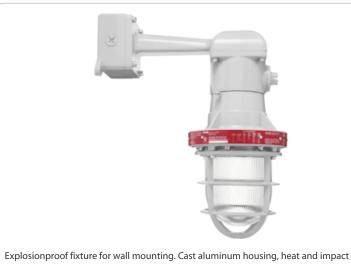

resistant globe. Fits all incandescent lamps up to 300 Watt PS-25. Lamp not supplied.

Color: Silver gray

## Housings:

Heavy-cast aluminum. Unit withstands 1490 lbs. per square inch hydrostatic pressure.

#### Globe:

Impact and heat resistant clear prismatic design affords excellent light control

#### Finish:

Formulated for high durability and long-lasting color

## Features

Fixture comes complete with built-in junction box

Cast aluminum construction with gray polyester powder coat finish

Easy relamping with a single thumb screw

Factory sealed for easy installation

Heat and impact resistant prismatic glass globe

Die cast guard

Easy field installation