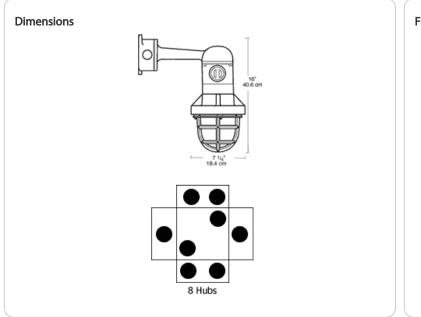

Act Compliance:**

RAB values USA manufacturing! Upon request, RAB may be able to manufacture this product to be compliant with the Buy American Act (BAA). Please contact customer service to request a quote for the product to be made BAA compliant.

| Prepare         | ed By: | Date:          |   |
|-----------------|--------|----------------|---|
| Lamp Info       |        | Ballast Info   |   |
| Туре            | PS-25  | Type N/        | A |
| Watts           | 300W   | 120V N/        | A |
| Shape/Size      | N/A    | 208V N/        | A |
| Base            | N/A    | 240V N/        | A |
| ANSI            | N/A    | 277V N/        | A |
| Hours           | N/A    | Input Watts N/ | A |
| Lamp Lumens N/A |        |                |   |

Type:

**Project:** 

Efficacy

N/A

# EB124T





## Features

Fixture comes complete with built-in junction box

Cast aluminum construction with gray polyester powder coat finish

Easy relamping with a single thumb screw

Factory sealed for easy installation

Heat and impact resistant prismatic glass globe

Die cast guard

Easy field installation