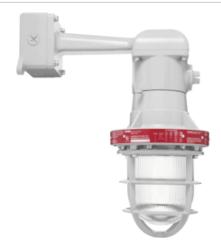

Explosion proof fixture for wall mounting. Cast aluminum housing, heat and impact resistant globe. Fits all incandescent lamps up to 300 Watt PS-25. Lamp not supplied.

Color: Silver gray Weight: 15.2 lbs

### **Features**

Fixture comes complete with built-in junction box

Cast aluminum construction with gray polyester powder coat finish

Easy relamping with a single thumb screw

Factory sealed for easy installation

Heat and impact resistant prismatic glass globe

Die cast guard

Easy field installation