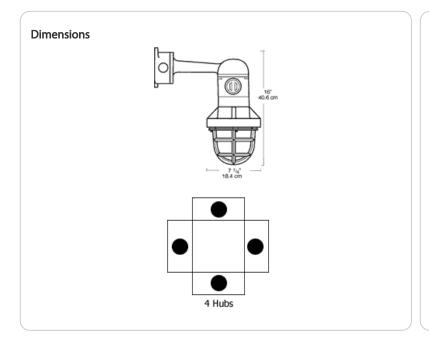

ly reflective white acrylic finish

### **Hub Size:**

1/2"

# Hub Count:

4

# **Guard supplied:**

## Weight:

15 lb / 6.8 kg.

### **Electrical**

### Wiring:

Wiring is factory sealed. Inspection hole provides easy access to splice compartment.

### Socket

Medium base glazed porcelain. Leads pass through sealing compound that separates lamp chamber from wiring compartment. Heavy gauge nickel plated copper components. Spring loaded center contact.

### Other

Refer to the catalog for Class and Division specifications:

### **Buy American Act Compliance:**

RAB values USA manufacturing! Upon request, RAB may be able to manufacture this product to be compliant with the Buy American Act (BAA). Please contact customer service to request a quote for the product to be made BAA compliant.





### **Features**

Fixture comes complete with built-in junction box

Cast aluminum construction with gray polyester powder coat finish

Easy relamping with a single thumb screw

Factory sealed for easy installation

Heat and impact resistant prismatic glass globe

Die cast guard

Easy field installation